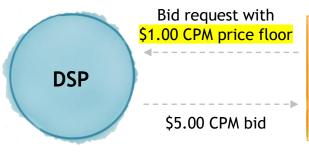

## Floor Optimization for 1st Price Auctions

|            | Bid Price  | Daily Budget |
|------------|------------|--------------|
| Campaign A | \$0.50 CPM | \$1,000      |
| Campaign B | \$5.00 CPM | \$100        |

Ad request with \$0.20 CPM price floor