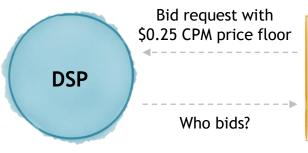

## Floor Optimization for 1st Price Auctions

|            | Bid Price  | Daily Budget |
|------------|------------|--------------|
| Campaign A | \$0.50 CPM | \$1,000      |
| Campaign B | \$5.00 CPM | \$100        |

Ad request with \$0.20 CPM price floor