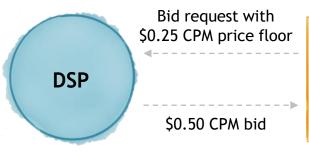

## Floor Optimization for 1st Price Auctions

|            | Bid Price  | Daily Budget |
|------------|------------|--------------|
| Campaign A | \$0.50 CPM | \$1,000      |
| Campaign B | \$5.00 CPM | \$100        |

Ad request with \$0.20 CPM price floor